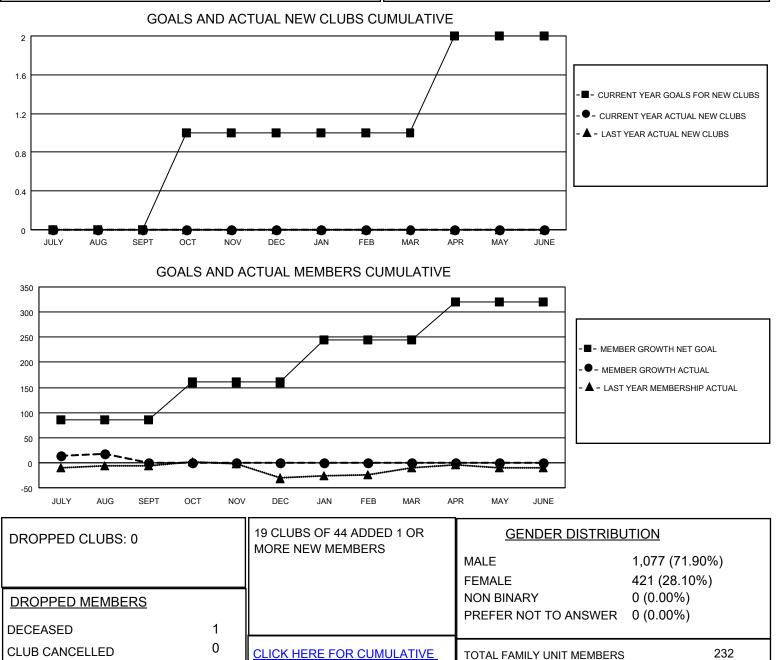

## LOCATION TEXAS

District 2 S1

Results as of: 8/31/2023

| Clubs                 |               |           |               | Members               |                          |                         |                                                    |
|-----------------------|---------------|-----------|---------------|-----------------------|--------------------------|-------------------------|----------------------------------------------------|
| RESULTS FOR 2023-2024 |               |           |               | RESULTS FOR 2023-2024 |                          |                         |                                                    |
| QUARTER               | NEW CLUB GOAL | NEW CLUBS | DROPPED CLUBS | QUARTER M             | EMBER GROWTH NET<br>GOAL | MEMBER GROWTH<br>ACTUAL | DROPPED<br>MEMBERS ACTUAL<br>(including transfers) |
| JULY/AUG/SEPT         | 0             | 0         | 0             | JULY/AUG/SEPT         | г 85                     | 40                      | 21                                                 |
| OCT/NOV/DEC           | 1             | 0         | 0             | OCT/NOV/DEC           | 75                       | 0                       | 0                                                  |
| JAN/FEB/MAR           | 0             | 0         | 0             | JAN/FEB/MAR           | 85                       | 0                       | 0                                                  |
| APR/MAY/JUNE          | 1             | 0         | 0             | APR/MAY/JUNE          | 75                       | 0                       | 0                                                  |